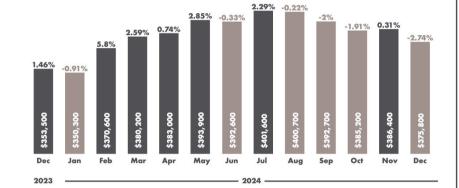

#### **BENCHMARK PRICE TREND**

www.urbanpropertycollection.com

10 YEAR BENCHMARK PRICE HISTORY BRAESIDE DETACHED

PROPERTY TYPE: DETACHED BRAESIDE

**BENCHMARK PRICE TREND** 

43.47% —

www.urbanpropertycollection.com