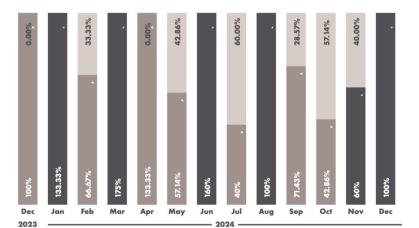

# Mar Apr May Jun

www.urbanpropertycollection.com

www.urbanpropertycollection.com

\_ 2024 -

13 MONTHS MARKET HISTORY BRAESIDE DETACHED

100%

LISTING ABSORPTION RATE

монтн то монтн

The odds of selling increased by 66.67% compared to Nov 2024

Dec 2024 SOLD

Listings

YEAR TO YEAR

The odds of selling didn't change compared to Dec 2023

0% UNSOLD, EXPIRED & TERMINATED listings

**AVERAGE DAYS ON MARKET** 