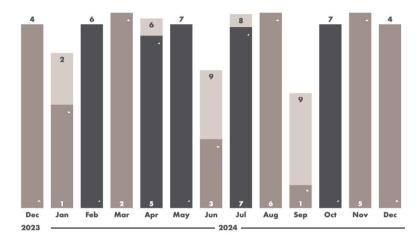

## **ACTIVE & SOLD LISTINGS**

Dec 2024 ACTIVE

Dec 2024 SOLD

Listings

Listings

4

Month to Month Down -20% from Nov 2024

Month to Month

Up 33.33% from Nov 2024

**Year to Year** Up 300% from Dec 2023

**Year to Year** 

Up 300% from Dec 2023

### **ACTIVE & SOLD LISTINGS**

Dec 2024

SOLD Listings

Dec 2024

ACTIVE

Listings

Month to Month Down -80% from Nov 2024

Month to Month

Down -20% from Nov 2024

**Year to Year** No Change from Dec 2023

No Change from Dec 2023

www.urbanpropertycollection.com

13 MONTHS MARKET HISTORY BRAESIDE ROW