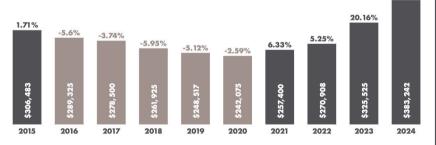

10 YEAR BENCHMARK PRICE HISTORY
CALGARY DETACHED

PROPERTY TYPE: DETACHED
CALGARY

**- 44.83**% **-**