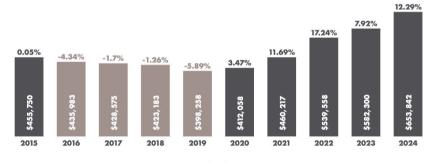

10 YEAR BENCHMARK PRICE HISTORY
CALGARY DETACHED

PROPERTY TYPE: DETACHED
CALGARY

**- 44.83**% **-**