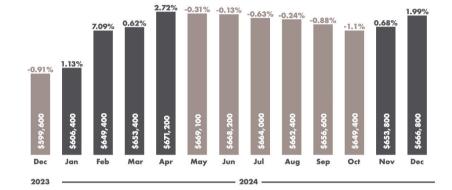

#### **BENCHMARK PRICE TREND**

www.urbanpropertycollection.com

10 YEAR BENCHMARK PRICE HISTORY BRAESIDE DETACHED

PROPERTY TYPE: DETACHED BRAESIDE

**BENCHMARK PRICE TREND** 

43.47% —

www.urbanpropertycollection.com