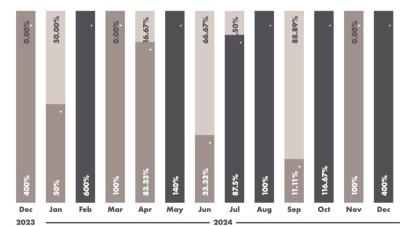

## LISTING ABSORPTION RATE

400%

монтн то монтн

The odds of selling increased by 300% compared to Nov 2024

Dec 2024 SOLD

Listings

YEAR TO YEAR

The odds of selling didn't change compared to Dec 2023

0% UNSOLD, EXPIRED & TERMINATED listings www.urbanpropertycollection.com

13 MONTHS MARKET HISTORY BRAESIDE ROW

**AVERAGE DAYS ON MARKET** 

www.urbanpropertycollection.com

13 MONTHS MARKET HISTORY BRAESIDE ROW